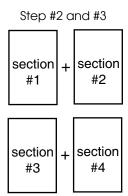

#### **Placement Sheet Instructions:**

Use pages #1 through #4 to assemble the placement sheet:

- 1. Cut the sheets on the dashed (- -) lines.
- 2. Tape section #1 to section #2, making sure that the design aligns exactly.
- 3. Tape the remaining sections together into pairs as illustrated below. Again, make sure that the design aligns exactly.
- 4. Tape the #1/#2 section pairs to the #3/#4 section pairs together in the same way as above until placement sheet is complete. Make sure that the design aligns exactly.

NOTE: Use the alignment dots @ to assist with alignment.

section #1 section #2
section #3 #4

Rose Bud - Border - Corner A **Section #2** 

Rose Bud - Border - Corner A Section #3

Rose Bud - Border - Corner A **Section #4** 