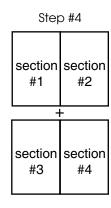

### **Placement Sheet Instructions:**

Use pages #5 through #8 to assemble the placement sheet:

- 1. Cut the sheets on the dashed (- -) lines.
- 2. Tape section #1 to section #2, making sure that the design aligns exactly.
- 3. Tape the remaining sections together into pairs as illustrated below. Again, make sure that the design aligns exactly.
- 4. Tape the #1/#2 section pairs to the #3/#4 section pairs together in the same way as above until placement sheet is complete. Make sure that the design aligns exactly.

NOTE: Use the alignment dots © to assist with alignment.

Rose Bud - Border - Corner B
Section #1

Rose Bud - Border - Corner B **Section #3** 

Rose Bud - Border - Corner B **Section #4**