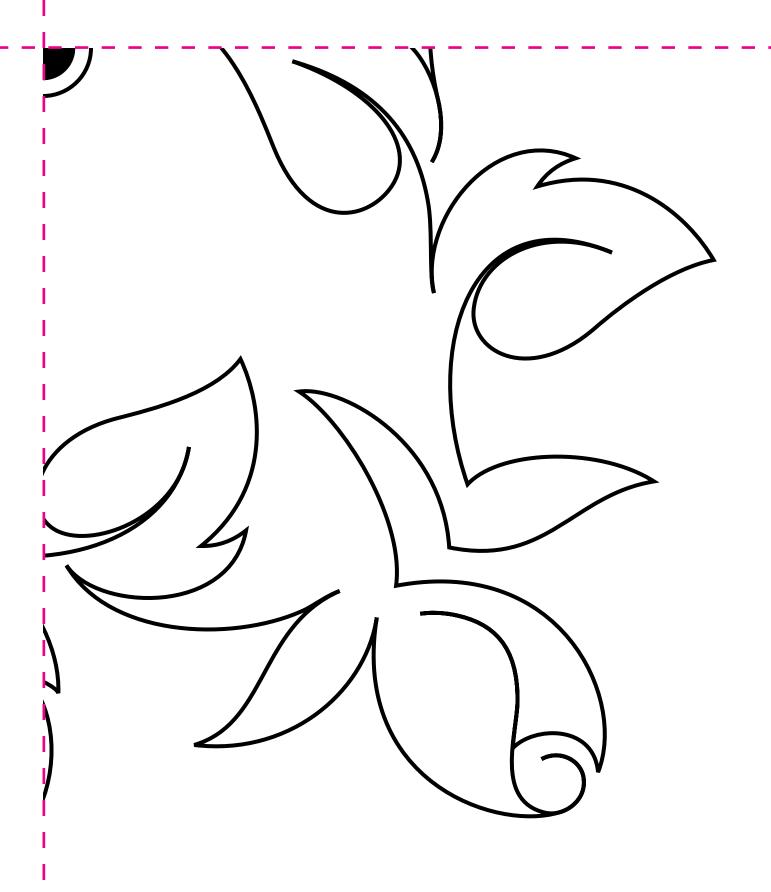

NOTE: Use the alignment dots @ to assist with alignment.

section #1 section #2
section #3 #4

Rose Bud - Border - Corner A **Section #2** 

Rose Bud - Border - Corner A Section #3

Rose Bud - Border - Corner A **Section #4** 