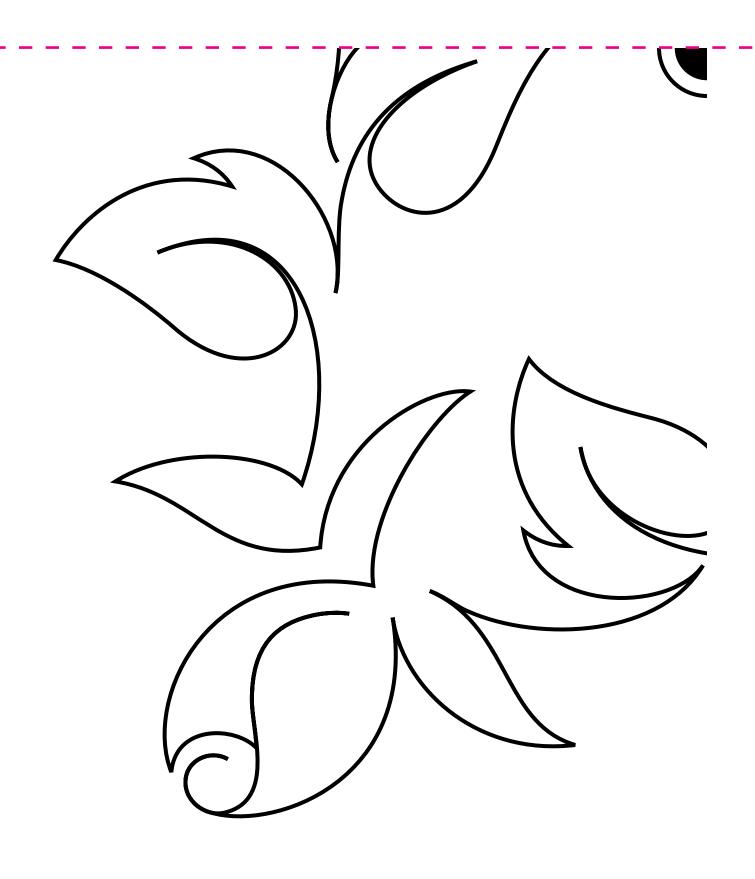

NOTE: Use the alignment dots @ to assist with alignment.

section #1 section #2
section #3 #4

Rose Bud - Border - Corner A **Section #2** 

Rose Bud - Border - Corner A Section #3

Rose Bud - Border - Corner A **Section #4** 